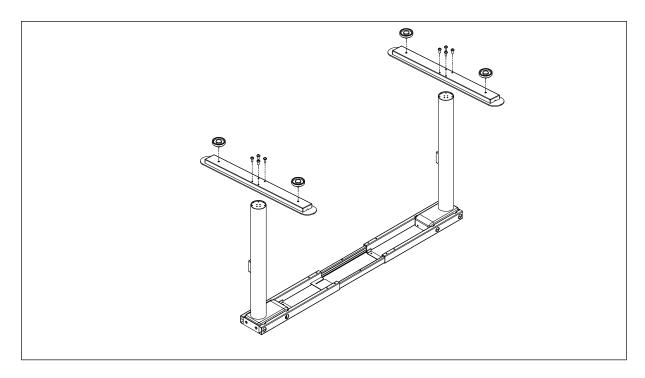

# **Assembly Instructions**

Step 1

Loosen the pre-installed bolts and Adjust the length of the top frame to match the size of the table top.

Step 2

Inset the column to the top frame.

- First fix lifting column with 4pcs screws M6x12 like **B** displayed
- And then tighten the pre-installed bolts like C displayed