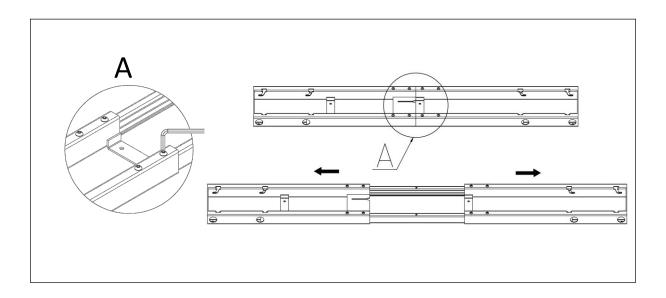

# **Assembly Instructions**

Step 1

Loosen the pre-installed bolts and Adjust the length of the top frame to match the size of the table top.

Step 2

Inset the column to the top frame.

- First fix lifting column with 4pcs screws M6x12 like **B** displayed
- And then tighten the pre-installed bolts like C displayed