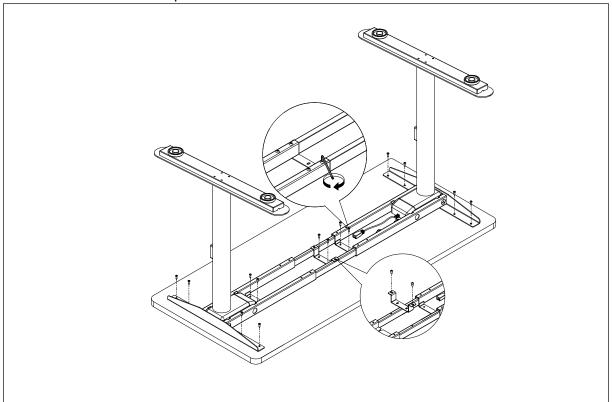

**Step 3**Install the two table feet with Screws 8 pcs M6x35, Install the 4 pcs leveling pads

**Step 4**Install the two side brackets with Screws 4 pcs M6x12,

**Step 5**Mount the tabletop and fix it with 14 pcs screws ST4x20; Tighten the screws on the top frame. Fix the centre bracket with 2 pcs screws M6x10