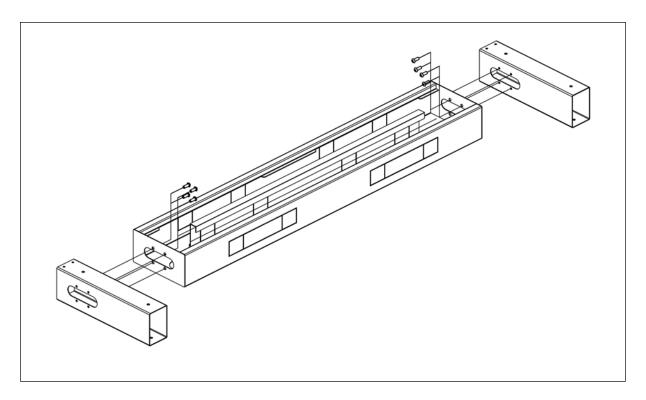

# **Assembly Instructions**

Step 1

Loosen the pre-installed bolts and Adjust the length of the top frame to match the size of the table top.

Step 2

Inset the column to the top frame.

- First fix lifting column with 4pcs screws M6x12 like **B** displayed
- And then tighten the pre-installed bolts like C displayed