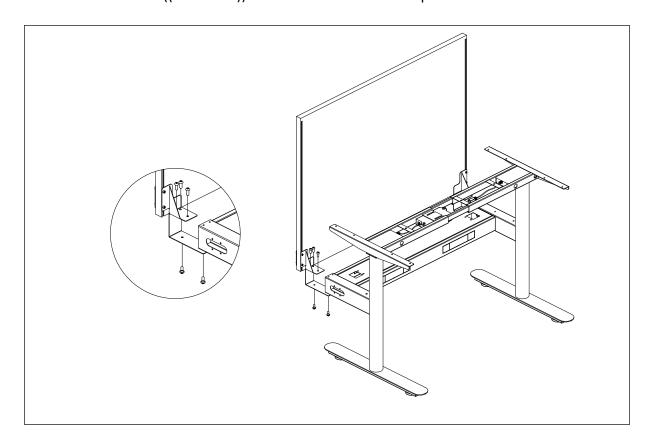

## Screen panel installation (Shush30 Privacy Screen)

Step 1

- Insert the tapped plates to the screen panel(( plates can be found in B2-SBRAC carton)

Step 2

- Install the screen brackets(B2-SBRAC) to the panel with 8 pcs M5x6 screws.

## Step 3

- Fix the screen brackets((B2-SBRAC)) to the desk frame with 10 pcs M6x10 screws.