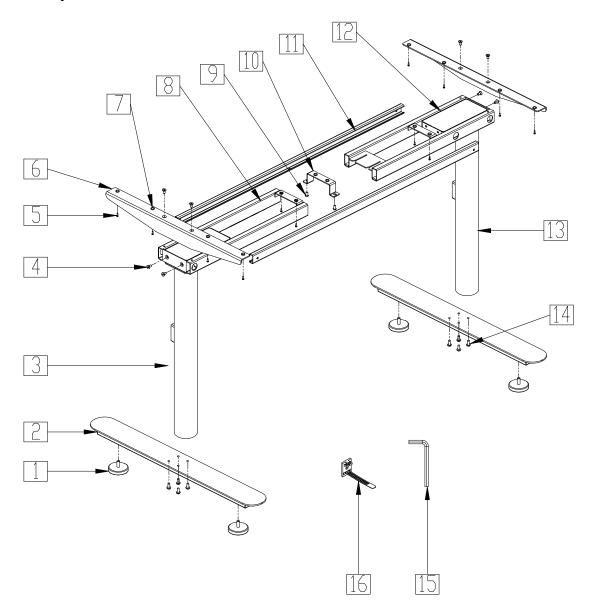

# **Component parts**

| NO. | Component Name | PCS | NO. | Component Name    | PCS |
|-----|----------------|-----|-----|-------------------|-----|
| 1   | Leveling pads  | 4   | 9   | Bolt: M6x10       | 3   |
| 2   | Table feet     | 2   | 10  | Centre bracket    | 1   |
| 3   | Column( right) | 1   | 11  | Center rails      | 2   |
| 4   | Bolt: M6x12    | 9   | 12  | Top frame-2       | 1   |
| 5   | Screw:ST4x20   | 22  | 13  | Column( left)     | 1   |
| 6   | Side brackets  | 2   | 14  | Bolt: M6x35       | 9   |
| 7   | Rubber pad     | 14  | 15  | Allen Wrench(4mm) | 1   |
| 8   | Top frame-1    | 1   | 16  | Cable Tie         | 5   |

# **Assembly Instructions**

Step 1

Loosen the pre-installed bolts and Adjust the length of the top frame to match the size of the table top.

Step 2

Inset the column to the top frame.

- First fix lifting column with 4pcs screws M6x12 like **B** displayed
- And then tighten the pre-installed bolts like C displayed

**Step 3**Install the two table feet with Screws 8 pcs M6x35, Install the 4 pcs leveling pads

**Step 4**Install the two side brackets with Screws 4 pcs M6x12,

**Step 5**Mount the tabletop and fix it with 14 pcs screws ST4x20; Tighten the screws on the top frame. Fix the centre bracket with 2 pcs screws M6x10