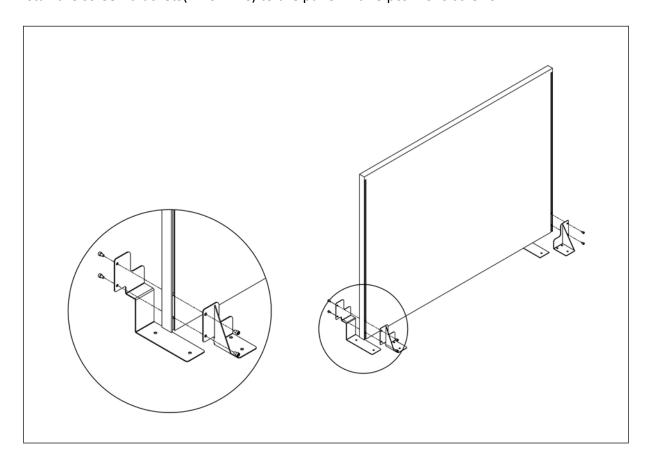

## Screen panel installation (Shush30 Privacy Screen)

Step 1

- Insert the tapped plates to the screen panel(( plates can be found in B2-SBRAC carton)

Step 2

- Install the screen brackets(B2-SBRAC) to the panel with 8 pcs M5x6 screws.

## Step 3

- Fix the screen brackets((B2-SBRAC)) to the desk frame with 10 pcs M6x10 screws.