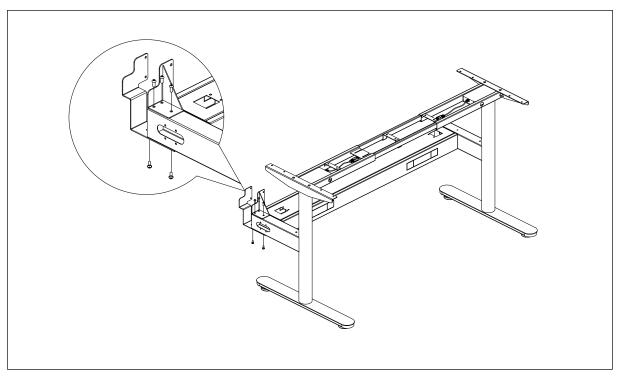

**Step 3**Install the two table feet with Screws 8 pcs M6x35, Install the 4 pcs leveling pads

**Step 4**Install the two side brackets with Screws 4 pcs M6x12,

**Step 5**Mount the tabletop and fix it with 14 pcs screws ST4x20; Tighten the screws on the top frame. Fix the centre bracket with 2 pcs screws M6x10

#### **Cable tray installation**

#### Step 1

- Fix the cable tray(B2-SSCT) to the cable tray arms(B2-SSARM) with 8 pcs M6x10 screws.

## Step 1

- Install the U brackets to the desk frame with 4 pcs M8x10 screws.
- Mount the cable tray to the desk frame and fix it with 6 pcs M6x10 screws