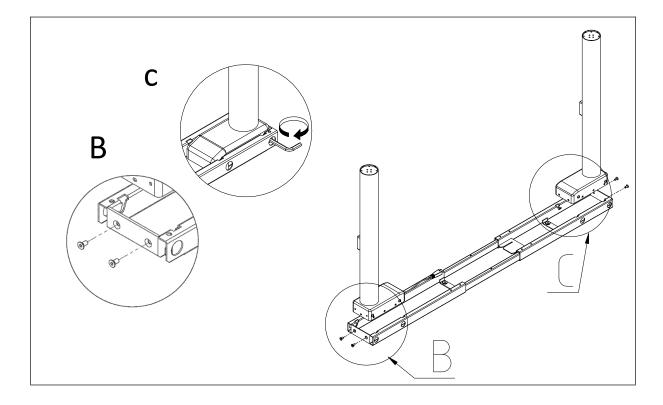

# **Assembly Instructions**

Step 1

Loosen the pre-installed bolts and Adjust the length of the top frame to match the size of the table top.

Step 2

Inset the column to the top frame.

- First fix lifting column with 4pcs screws M6x12 like **B** displayed
- And then tighten the pre-installed bolts like C displayed