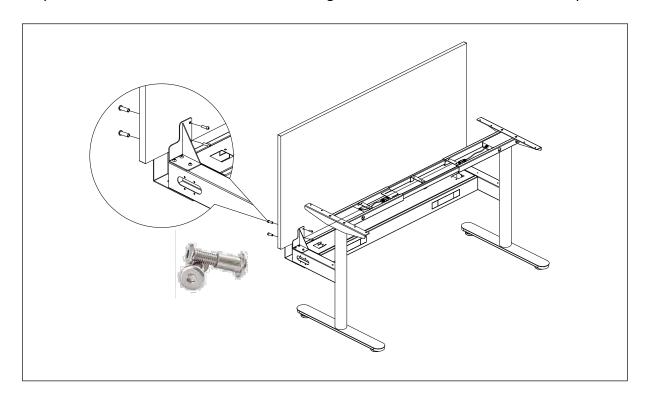

## Screen panel installation (Shush30 Privacy Screen)

Step 1

- Insert the tapped plates to the screen panel(( plates can be found in B2-SBRAC carton)

Step 2

- Install the screen brackets(B2-SBRAC) to the panel with 8 pcs M5x6 screws.

## Step 3

- Fix the screen brackets((B2-SBRAC)) to the desk frame with 10 pcs M6x10 screws.