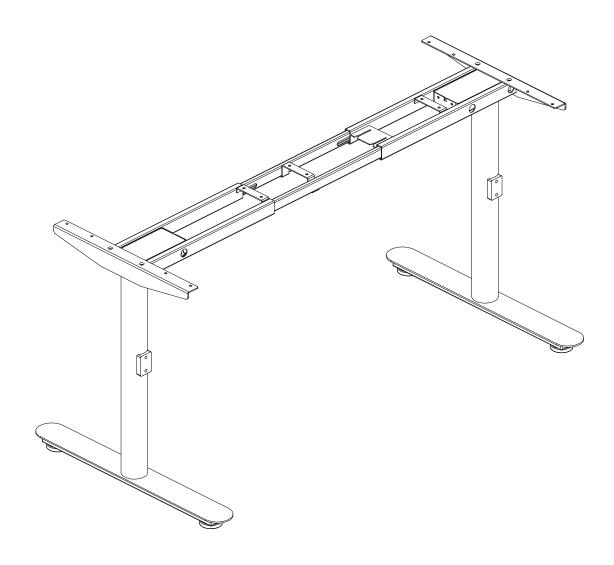

# Halo Static Single Sided Fixed Height Workstation Frame Instruction Manual



# **Component parts**



| NO. | Component Name | PCS | NO. | Component Name    | PCS |
|-----|----------------|-----|-----|-------------------|-----|
| 1   | Leveling pads  | 4   | 9   | Bolt: M6x10       | 3   |
| 2   | Table feet     | 2   | 10  | Centre bracket    | 1   |
| 3   | Column( right) | 1   | 11  | Center rails      | 2   |
| 4   | Bolt: M6x12    | 9   | 12  | Top frame-2       | 1   |
| 5   | Screw:ST4x20   | 22  | 13  | Column( left)     | 1   |
| 6   | Side brackets  | 2   | 14  | Bolt: M6x35       | 9   |
| 7   | Rubber pad     | 14  | 15  | Allen Wrench(4mm) | 1   |
| 8   | Top frame-1    | 1   | 16  | Cable Tie         | 5   |

# **Assembly Instructions**

Step 1

Loosen the pre-installed bolts and Adjust the length of the top frame to match the size of the table top.