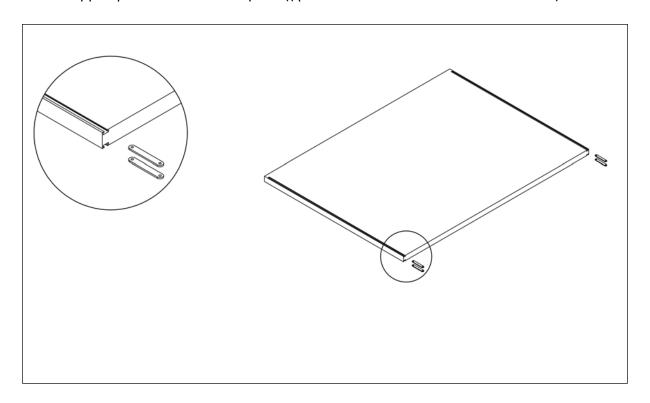

**Step 3**Install the two table feet with Screws 8 pcs M6x35, Install the 4 pcs leveling pads

**Step 4**Install the two side brackets with Screws 4 pcs M6x12,

**Step 5**Mount the tabletop and fix it with 14 pcs screws ST4x20; Tighten the screws on the top frame. Fix the centre bracket with 2 pcs screws M6x10