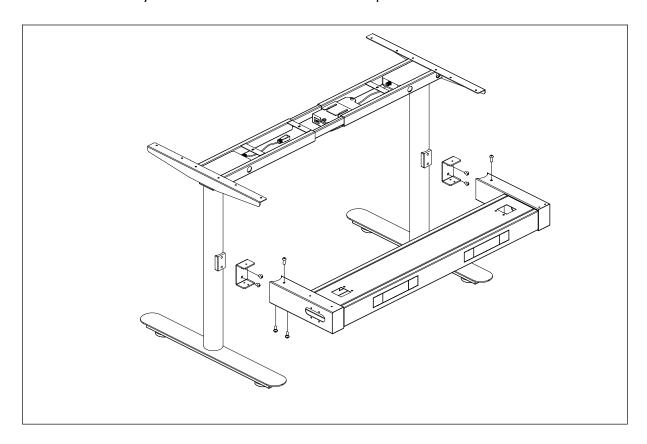

# **Component parts**

| NO. | Component Name | PCS | NO. | Component Name    | PCS |
|-----|----------------|-----|-----|-------------------|-----|
| 1   | Leveling pads  | 4   | 9   | Bolt: M6x10       | 3   |
| 2   | Table feet     | 2   | 10  | Centre bracket    | 1   |
| 3   | Column( right) | 1   | 11  | Center rails      | 2   |
| 4   | Bolt: M6x12    | 9   | 12  | Top frame-2       | 1   |
| 5   | Screw:ST4x20   | 22  | 13  | Column( left)     | 1   |
| 6   | Side brackets  | 2   | 14  | Bolt: M6x35       | 9   |
| 7   | Rubber pad     | 14  | 15  | Allen Wrench(4mm) | 1   |
| 8   | Top frame-1    | 1   | 16  | Cable Tie         | 5   |

# **Assembly Instructions**

Step 1

Loosen the pre-installed bolts and Adjust the length of the top frame to match the size of the table top.

Step 2

Inset the column to the top frame.

- First fix lifting column with 4pcs screws M6x12 like **B** displayed
- And then tighten the pre-installed bolts like C displayed

**Step 3**Install the two table feet with Screws 8 pcs M6x35, Install the 4 pcs leveling pads

**Step 4**Install the two side brackets with Screws 4 pcs M6x12,

**Step 5**Mount the tabletop and fix it with 14 pcs screws ST4x20; Tighten the screws on the top frame. Fix the centre bracket with 2 pcs screws M6x10