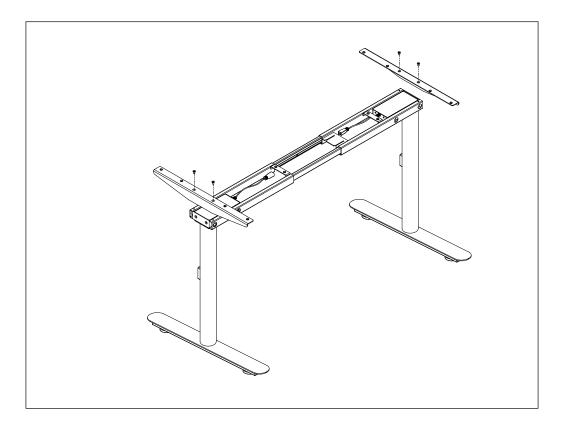

**Step 3**Install the two table feet with Screws 8 pcs M6x35, Install the 4 pcs leveling pads

**Step 4**Install the two side brackets with Screws 4 pcs M6x12,

**Step 5**Mount the tabletop and fix it with 14 pcs screws ST4x20; Tighten the screws on the top frame. Fix the centre bracket with 2 pcs screws M6x10